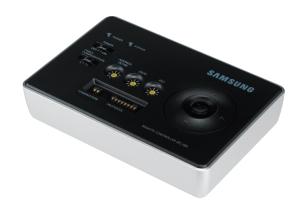

# :: SPC-300

#### **Coaxial Remote Controller**

### **Key Features**

• Control via coaxial cable or RS-485

• Connects to 1 camera

Cable extension: Max. 500m (with 5C-2V cable)
External control interface: RS-232C, RS-485
Power input: 12V DC adaptor or 4AA battery