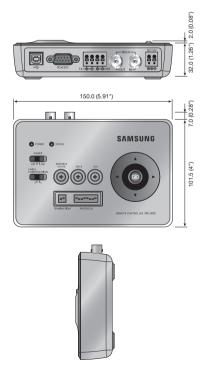

#### **Dimensions**

Unit: mm (inch)

## **Technical Specifications**

|                            |              | SPC-300                                     |
|----------------------------|--------------|---------------------------------------------|
| Control                    |              | 1 Coaxial cable RS-485 (Multi-protocol)     |
| Signal                     | Input        | Composite video                             |
|                            | Output       | VBS 1.0Vp-p/75ohms                          |
| Cable                      | Extension    | Max. 500m (With 5C-2V cable)                |
|                            | Compensation | 2 steps by a switch                         |
| External Control Interface |              | RS-2320, RS-485                             |
| Power                      |              | 12V DC adaptor, 4AA battery                 |
| Dimensions (WxHxD)         |              | 150.0 x 34.0 x 101.5mm (5.91" x 1.34" x 4") |
| Weight                     |              | 200g (0.44 lb)                              |